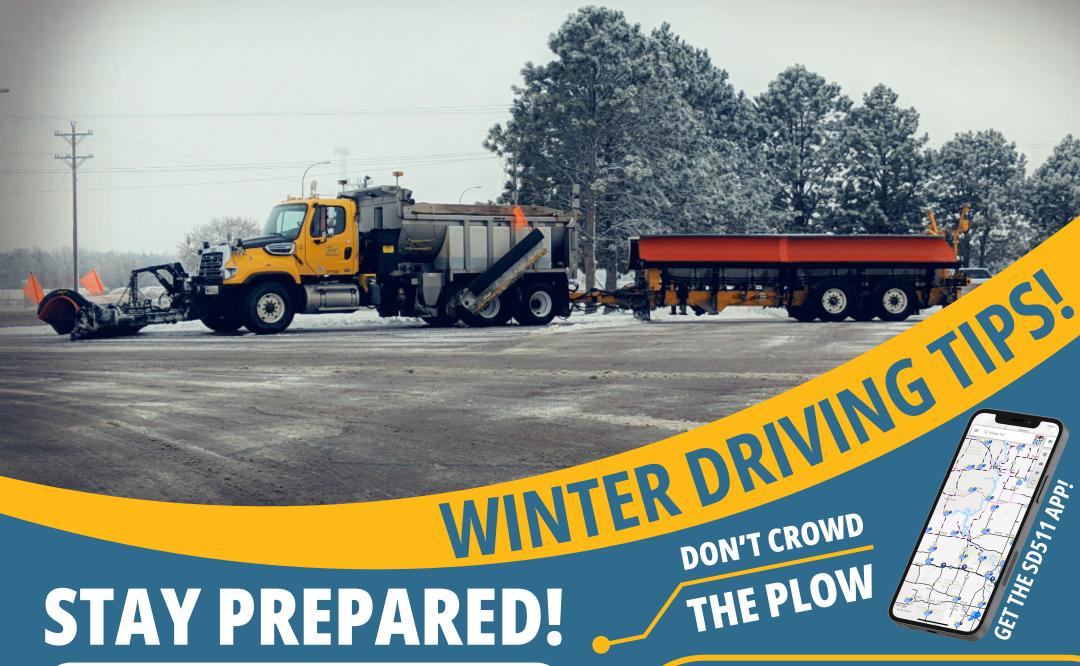

#### SAFETY REMINDERS:

Give snowplows room to groom - plows travel slowly, make wide turns, and stop often.
Follow plows at a safe distance and use extreme caution when passing.

Plows travel slowly, make wide turns, and stop often.

Follow plows at a safe distance and use extreme caution when passing.

### **HOW TO ACCESS SD511**

- 🕓 Dial 511 on your phone.
- Wisit <a href="https://www.sd511.org/">https://www.sd511.org/</a> on the web.
- Download the SD511 app.

## **HOW TO ACCESS SD511**

- O Dial 511 on your phone.
- Wisit <a href="https://www.sd511.org/">https://www.sd511.org/</a> on the web.
- **Output** Download the SD511 app.